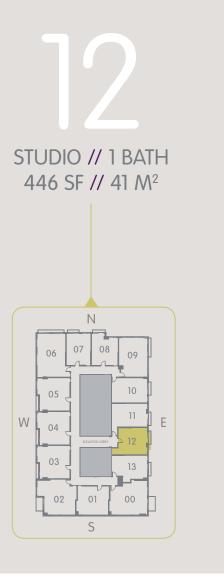

## ARIA AQARAT ONEWORLD

These drawings are conceptual only and are for the convenience of reference. They should not be relied upon as representations, express or implied, of the final detail of the residences. Units shown are examples of unit types and may not depict actual units. Stated square footages are ranges for a particular unit type and are measured to the exterior boundaries of the exterior walls and the centerline of interior demising walls and in fact vary from the area that would be determined by using the description and definition of the "Unit" set forth in the Declaration (which generally only includes the interior airspace between the perimeter walls and excludes interior structural components). Note that measurements of rooms set forth on this floor plan are generally taken at the greatest points of each given room (as if the room were a perfect rectangle), without regard for any cutouts. Accordingly, the area of the actual room will typically be smaller than the product obtained by multiplying the statel length times width. All dimensions are approximate and may vary with actual construction, and all floor plans and development plans are subject to change. All fixtures and items of finish, furrishing and decoration are for display only and are not to be included with the Unit. Consult the Prospectus for a description of those features which are to be included in the Unit.