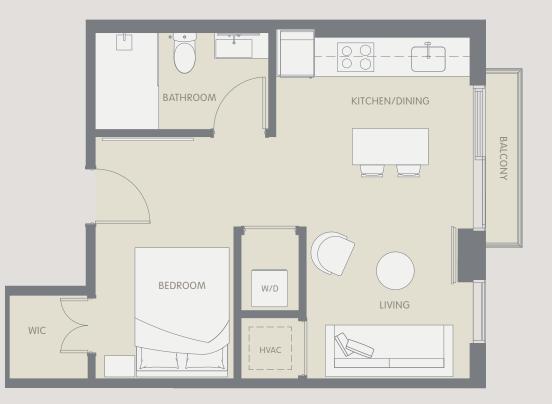

## ARIA AQARAT ONEWORLD

These drawings are conceptual only and are for the convenience of reference. They should not be relied upon as representations, express or implied, of the final detail of the residences. Units shown are examples of unit types and may not depict actual units. Stated square footages are ranges for a particular unit type and are measured to the exterior boundaries of the exterior walls and the centerline of interior demising walls and in fact vary from the area that would be determined by using the description and definition of the "Unit" set forth in the Declaration (which generally only includes the interior airspace between the perimeter walls and excludes interior structural components). Note that measurements of rooms set forth on this floor plan are generally taken at the greatest points of each given room (as if the room were a perfect rectangle), without regard for any cutouts. Accordingly, the area of the actual room will typically be smaller than the product obtained by multiplying the statel length times width. All dimensions are approximate and may vary with actual construction, and all floor plans and development plans are subject to change. All fixtures and items of finish, furrishing and decoration are for display only and are not to be included with the Unit. Consult the Prospectus for a description of those features which are to be included in the Unit.